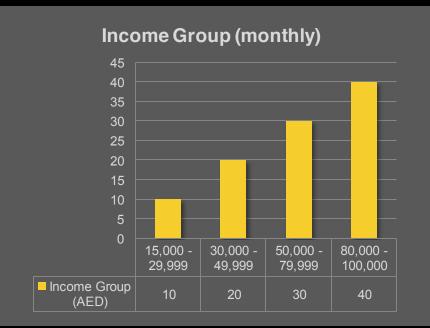

| 10            |                          |
| Total No. of competition across the 2 weeks | 80            |                          |
| Noor Dubai - Radio Spots                    |               |                          |
| <br>Media                                   | Duration      | Frequency                |
| 93.9 Noor Dubai                             | 45 sec. spots | 18 (8th Feb 9th Feb.)    |



#### **Newspaper Advertisements**

























# Transit Media Bus Branding







**Car Rally** 8 branded cars mobile in Dubai











# **BIG BOYS TOYS 2013**

### **Projection: 2013**





2013

**Expected Number of Exhibitors** 

40,000

**Expected Visitor Count** 

100





### **Targeted Visitors: 2013**









### **Targeted Visitors for 2013**









#### **Future Plan**







# **Going Regional**

Big Boys Toys to be launched in Kuwait, Qatar, and India by 2013

#### For more information, please contact:

#### Raha Moradi

**Exhibition Director** 

Mob: +971 50 240 340 6

Email: raha.moradi@artaaj.com www.bigboystoysuae.com

#### **Artaaj Exhibitions**

#### **Abu Dhabi**

Grandstand
Abu Dhabi National Exhibition Centre
P O Box 95015, Abu Dhabi, UAE

Tel: +971 2 449 0011 Fax: +971 2 449 0808

#### Dubai

Mezzanine Floor, Jumeira Tower Sheikh Zayed Road P O Box 49525, Dubai, UAE Tel: +971 4 321 4747

Fax: +971 4 321 4848

www.artaaj.com