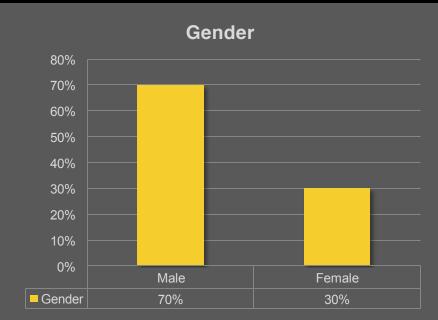

|
| 4 channels the next)                        | 10            |                          |
| Total No. of competition across the 2 weeks | 80            |                          |
| Noor Dubai - Radio Spots                    |               |                          |
| <br>Media                                   | Duration      | Frequency                |
| 93.9 Noor Dubai                             | 45 sec. spots | 18 (8th Feb 9th Feb.)    |



#### **Newspaper Advertisements**

























# Transit Media Bus Branding







**Car Rally** 8 branded cars mobile in Dubai











# **BIG BOYS TOYS 2013**

### **Projection: 2013**





2013

**Expected Number of Exhibitors** 

40,000

**Expected Visitor Count** 

100





### **Targeted Visitors: 2013**









### **Targeted Visitors for 2013**









#### **Future Plan**







# **Going Regional**

Big Boys Toys to be launched in Kuwait, Qatar, and India by 2013

#### For more information, please contact:

#### Raha Moradi

**Exhibition Director** 

Mob: +971 50 240 340 6

Email: raha.moradi@artaaj.com www.bigboystoysuae.com

#### **Artaaj Exhibitions**

#### **Abu Dhabi**

Grandstand
Abu Dhabi National Exhibition Centre
P O Box 95015, Abu Dhabi, UAE

Tel: +971 2 449 0011 Fax: +971 2 449 0808

#### Dubai

Mezzanine Floor, Jumeira Tower Sheikh Zayed Road P O Box 49525, Dubai, UAE Tel: +971 4 321 4747

Fax: +971 4 321 4848

www.artaaj.com