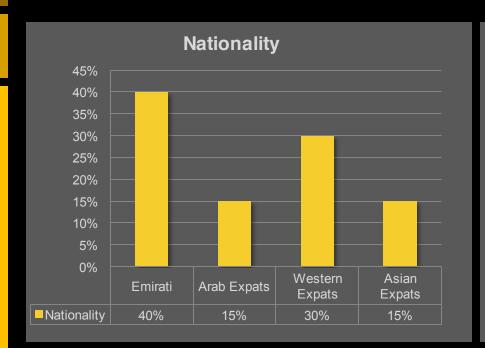

|
| 4 channels the next)                        | 10            |                          |
| Total No. of competition across the 2 weeks | 80            |                          |
| Noor Dubai - Radio Spots                    |               |                          |
| <br>Media                                   | Duration      | Frequency                |
| 93.9 Noor Dubai                             | 45 sec. spots | 18 (8th Feb 9th Feb.)    |



#### **Newspaper Advertisements**

























# Transit Media Bus Branding







**Car Rally** 8 branded cars mobile in Dubai











# **BIG BOYS TOYS 2013**

### **Projection: 2013**





2013

**Expected Number of Exhibitors** 

40,000

**Expected Visitor Count** 

100





### **Targeted Visitors: 2013**









### **Targeted Visitors for 2013**









#### **Future Plan**







# **Going Regional**

Big Boys Toys to be launched in Kuwait, Qatar, and India by 2013

#### For more information, please contact:

#### Raha Moradi

**Exhibition Director** 

Mob: +971 50 240 340 6

Email: raha.moradi@artaaj.com www.bigboystoysuae.com

#### **Artaaj Exhibitions**

#### **Abu Dhabi**

Grandstand
Abu Dhabi National Exhibition Centre
P O Box 95015, Abu Dhabi, UAE

Tel: +971 2 449 0011 Fax: +971 2 449 0808

#### Dubai

Mezzanine Floor, Jumeira Tower Sheikh Zayed Road P O Box 49525, Dubai, UAE Tel: +971 4 321 4747

Fax: +971 4 321 4848

www.artaaj.com