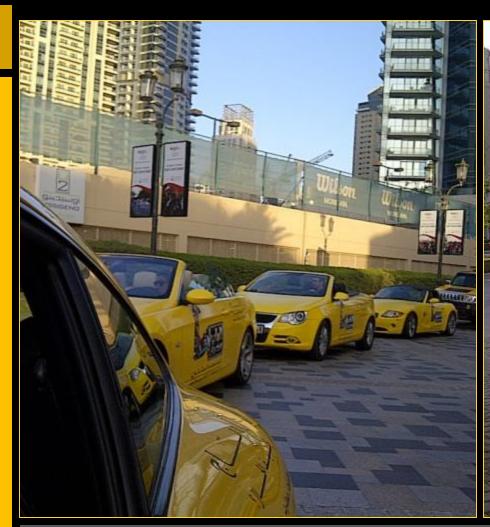

City FM, Virgin Radio, | 8             |                          |
| Radio Shoma)                                |               |                          |
| No. of days (4 Channels one week,           |               |                          |
| 4 channels the next)                        | 10            |                          |
| Total No. of competition across the 2 weeks | 80            |                          |
| Noor Dubai - Radio Spots                    |               |                          |
| <br>Media                                   | Duration      | Frequency                |
| 93.9 Noor Dubai                             | 45 sec. spots | 18 (8th Feb 9th Feb.)    |



#### **Newspaper Advertisements**

























# Transit Media Bus Branding







**Car Rally** 8 branded cars mobile in Dubai











# **BIG BOYS TOYS 2013**

### **Projection: 2013**





2013

**Expected Number of Exhibitors** 

40,000

**Expected Visitor Count** 

100





### **Targeted Visitors: 2013**









### **Targeted Visitors for 2013**









#### **Future Plan**







# **Going Regional**

Big Boys Toys to be launched in Kuwait, Qatar, and India by 2013

#### For more information, please contact:

#### Raha Moradi

**Exhibition Director** 

Mob: +971 50 240 340 6

Email: raha.moradi@artaaj.com www.bigboystoysuae.com

#### **Artaaj Exhibitions**

#### **Abu Dhabi**

Grandstand
Abu Dhabi National Exhibition Centre
P O Box 95015, Abu Dhabi, UAE

Tel: +971 2 449 0011 Fax: +971 2 449 0808

#### Dubai

Mezzanine Floor, Jumeira Tower Sheikh Zayed Ro