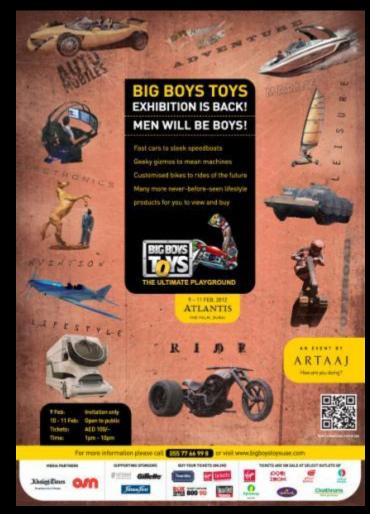

|
| Dubai Eye, Dubai 92, City FM, Virgin Radio, | 8             |                          |
| Radio Shoma)                                |               |                          |
| No. of days (4 Channels one week,           |               |                          |
| 4 channels the next)                        | 10            |                          |
| Total No. of competition across the 2 weeks | 80            |                          |
| Noor Dubai - Radio Spots                    |               |                          |
| <br>Media                                   | Duration      | Frequency                |
| 93.9 Noor Dubai                             | 45 sec. spots | 18 (8th Feb 9th Feb.)    |



#### **Newspaper Advertisements**

























# Transit Media Bus Branding







**Car Rally** 8 branded cars mobile in Dubai











# **BIG BOYS TOYS 2013**

### **Projection: 2013**





2013

**Expected Number of Exhibitors** 

40,000

**Expected Visitor Count** 

100





### **Targeted Visitors: 2013**









### **Targeted Visitors for 2013**









#### **Future Plan**







# **Going Regional**

Big Boys Toys to be launched in Kuwait, Qatar, and India by 2013

#### For more information, please contact:

#### Raha Moradi

**Exhibition Director** 

Mob: +971 50 240 340 6

Email: raha.moradi@artaaj.com www.bigboystoysuae.com

#### **Artaaj Exhibitions**

#### **Abu Dhabi**

Grandstand
Abu Dhabi National Exhibition Centre
P O Box 95015, Abu Dhabi, UAE

Tel: +971 2 449 0011 Fax: +971 2 449 0808

#### Dubai

Mezzan