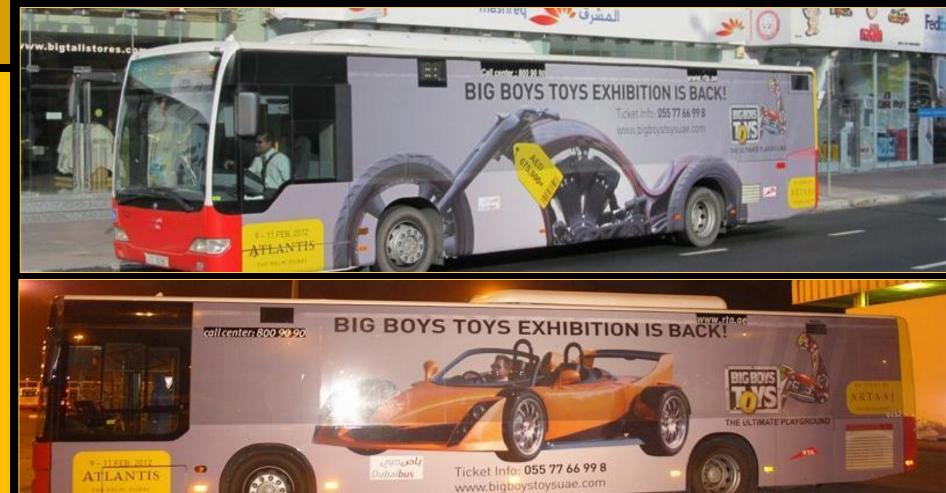

|
| Dubai Eye, Dubai 92, City FM, Virgin Radio, | 8             |                          |
| Radio Shoma)                                |               |                          |
| No. of days (4 Channels one week,           |               |                          |
| 4 channels the next)                        | 10            |                          |
| Total No. of competition across the 2 weeks | 80            |                          |
| Noor Dubai - Radio Spots                    |               |                          |
| <br>Media                                   | Duration      | Frequency                |
| 93.9 Noor Dubai                             | 45 sec. spots | 18 (8th Feb 9th Feb.)    |



#### **Newspaper Advertisements**

























# Transit Media Bus Branding







**Car Rally** 8 branded cars mobile in Dubai











# **BIG BOYS TOYS 2013**

### **Projection: 2013**





2013

**Expected Number of Exhibitors** 

40,000

**Expected Visitor Count** 

100





### **Targeted Visitors: 2013**









### **Targeted Visitors for 2013**









#### **Future Plan**







# **Going Regional**

Big Boys Toys to be launched in Kuwait, Qatar, and India by 2013

#### For more information, please contact:

#### Raha Moradi

**Exhibition Director** 

Mob: +971 50 240 340 6

Email: raha.moradi@artaaj.com www.bigboystoysuae.com

#### **Artaaj Exhibitions**

#### **Abu Dhabi**

Grandstand
Abu Dhabi National Exhibition Centre
P O Box 95015, Abu Dhabi, UAE

Tel: +971 2 449 0011 Fax: +971 2 449 0808

#### Dubai

Mezzanine Fl