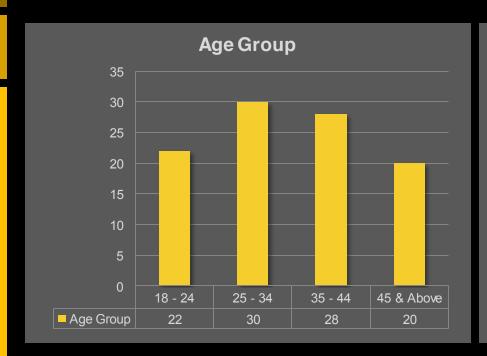

| 10            |                          |
| Total No. of competition across the 2 weeks | 80            |                          |
| Noor Dubai - Radio Spots                    |               |                          |
| <br>Media                                   | Duration      | Frequency                |
| 93.9 Noor Dubai                             | 45 sec. spots | 18 (8th Feb 9th Feb.)    |



#### **Newspaper Advertisements**

























# Transit Media Bus Branding







**Car Rally** 8 branded cars mobile in Dubai











# **BIG BOYS TOYS 2013**

### **Projection: 2013**





2013

**Expected Number of Exhibitors** 

40,000

**Expected Visitor Count** 

100





### **Targeted Visitors: 2013**









### **Targeted Visitors for 2013**









#### **Future Plan**







# **Going Regional**

Big Boys Toys to be launched in Kuwait, Qatar, and India by 2013

#### For more information, please contact:

#### Raha Moradi

**Exhibition Director** 

Mob: +971 50 240 340 6

Email: raha.moradi@artaaj.com www.bigboystoysuae.com

#### **Artaaj Exhibitions**

#### **Abu Dhabi**

Grandstand
Abu Dhabi National Exhibition Centre
P O Box 95015, Abu Dhabi, UAE

Tel: +971 2 449 0011 Fax: +971 2 449 0808

#### Dubai

Mezzanine Floor, Jumeira Tower Sheikh Zayed Road P O Box 49525, Dubai, UAE Tel: +971 4 321 4747

Fax: +971 4 321 4848

www.artaaj.com