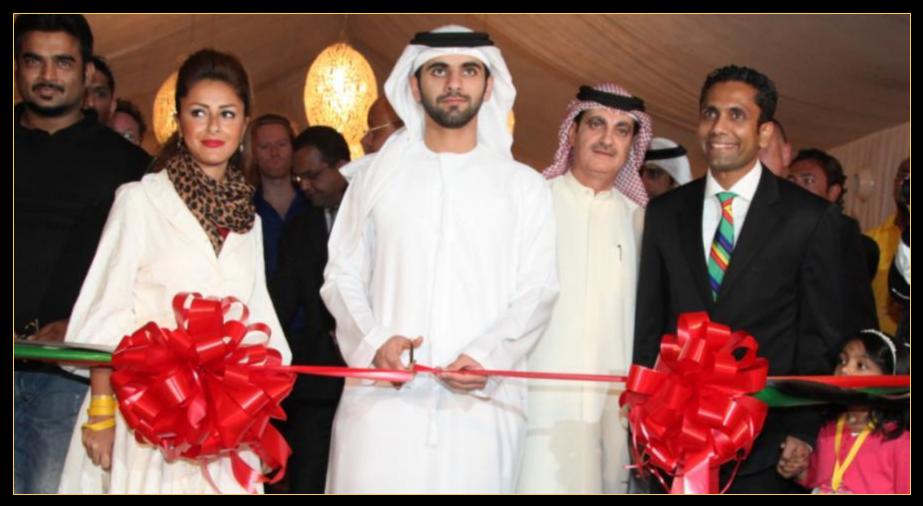

OFF ROAD

|                | 2009                                                 | 2011                                                       | 2012                                                       |
|----------------|------------------------------------------------------|------------------------------------------------------------|------------------------------------------------------------|
| Date           | 30 <sup>th</sup> April to 2 <sup>nd</sup> May        | 16 <sup>th</sup> March to 19 <sup>th</sup><br>March        | 9 <sup>th</sup> February to 11 <sup>th</sup><br>February   |
| Venue          | ADNEC, Abu Dhabi                                     | ADNEC, Abu Dhabi                                           | Atlantis The Palm,<br>Dubai                                |
| Inaugurated by | Sheikh Mohammed<br>Bin Hamdan Bin<br>Zayed Al Nahyan | HH Sheikh Ahmed<br>Bin Hamdan Bin<br>Mohammed Al<br>Nahyan | HH Sheikh Mansoor<br>Bin Mohammed Bin<br>Rashid Al Maktoum |
| No. of Days    | 4                                                    | 4                                                          | 3                                                          |

## HH SHEIKH MANSOOR BIN MOHAMMED BIN RASHID AL MAKTOUM

Son of the Vice President and Ruler of Dubai

HH SHEIKH SULTAN BIN KHALIFA BIN SHAKHBOOT AL NAHYAN

Member of the Ruling Family of Abu Dhabi

HH SHEIKH MOHAMMED BIN HAMDAN BIN ZAYED AL NAHYAN